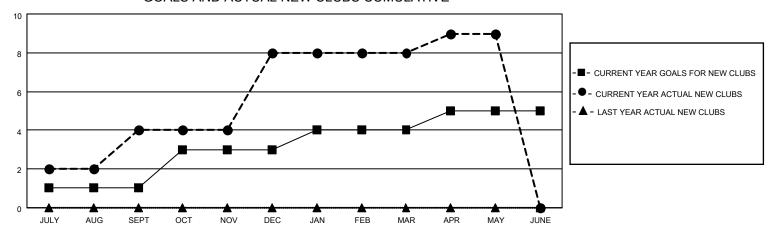

## GOALS AND ACTUAL NEW CLUBS CUMULATIVE

## MONTHLY MEMBERSHIP PROGRESS REPORT

LOCATION INDIA District 320 B Results as of: 5/31/2021

| Clubs         |               |             |               | Members               |                        |                         |                                                    |  |
|---------------|---------------|-------------|---------------|-----------------------|------------------------|-------------------------|----------------------------------------------------|--|
|               | RESULTS FOR   | R 2020-2021 |               | RESULTS FOR 2020-2021 |                        |                         |                                                    |  |
| QUARTER       | NEW CLUB GOAL | NEW CLUBS   | DROPPED CLUBS | QUARTER MEMB          | BER GROWTH NET<br>GOAL | MEMBER GROWTH<br>ACTUAL | DROPPED<br>MEMBERS ACTUAL<br>(including transfers) |  |
| JULY/AUG/SEPT | 1             | 4           | 1             | JULY/AUG/SEPT         | 29                     | 222                     | 47                                                 |  |
| OCT/NOV/DEC   | 2             | 4           | 0             | OCT/NOV/DEC           | 55                     | 303                     | 33                                                 |  |
| JAN/FEB/MAR   | 1             | 0           | 4             | JAN/FEB/MAR           | 45                     | 129                     | 66                                                 |  |
| APR/MAY/JUNE  | 1             | 1           | 0             | APR/MAY/JUNE          | 45                     | 56                      | 96                                                 |  |