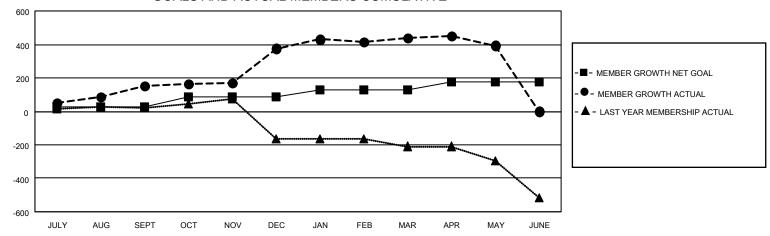

## GOALS AND ACTUAL MEMBERS CUMULATIVE

| DROPPED CLUBS: 5            |     | 45 CLUBS OF 70 ADDED 1 OR MORE<br>NEW MEMBERS | GENDER DISTRIBUTION  MALE 1,381 (61.11%) |              |       |
|-----------------------------|-----|-----------------------------------------------|------------------------------------------|--------------|-------|
| DROPPED MEMBERS             |     |                                               | FEMALE                                   | 879 (38.89%) |       |
| DECEASED                    | 7   | CLICK HERE FOR CUMULATIVE                     | TOTAL FAMILY UNIT MEMBERS                |              | 1,423 |
| CLUB CANCELLED 63 OTHER 172 |     | MEMBERSHIP DATA                               | FAMILY MEMBERS PAYING HALF               |              | 761   |
|                             |     |                                               |                                          |              | 701   |
| TOTAL                       | 242 |                                               |                                          |              |       |

## MONTHLY MEMBERSHIP PROGRESS REPORT

LOCATION INDIA District 320 B Results as of: 5/31/2021

| Clubs         |               |             |               | Members               |                        |                         |                                                    |  |
|---------------|---------------|-------------|---------------|-----------------------|------------------------|-------------------------|----------------------------------------------------|--|
|               | RESULTS FOR   | R 2020-2021 |               | RESULTS FOR 2020-2021 |                        |                         |                                                    |  |
| QUARTER       | NEW CLUB GOAL | NEW CLUBS   | DROPPED CLUBS | QUARTER MEMB          | BER GROWTH NET<br>GOAL | MEMBER GROWTH<br>ACTUAL | DROPPED<br>MEMBERS ACTUAL<br>(including transfers) |  |
| JULY/AUG/SEPT | 1             | 4           | 1             | JULY/AUG/SEPT         | 29                     | 222                     | 47                                                 |  |
| OCT/NOV/DEC   | 2             | 4           | 0             | OCT/NOV/DEC           | 55                     | 303                     | 33                                                 |  |
| JAN/FEB/MAR   | 1             | 0           | 4             | JAN/FEB/MAR           | 45                     | 129                     | 66                                                 |  |
| APR/MAY/JUNE  | 1             | 1           | 0             | APR/MAY/JUNE          | 45                     | 56                      | 96                                                 |  |